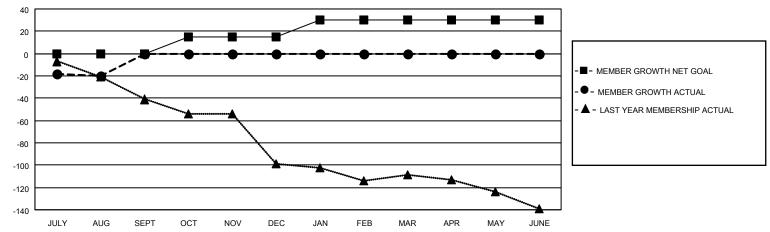

## GOALS AND ACTUAL MEMBERS CUMULATIVE

| DROPPED CLUBS: 0 |    | 6 CLUBS OF 56 ADDED 1 OR<br>MORE NEW MEMBERS | GENDER DISTRIBUTION                                                                                                                                                                                                                                                                                                                                                                                                                                                                                                                                                                                                                                                                                                                                                                                                                                                                                                                                                                                                                                                                                                                                                                                                                                                                                                                                                                                                                                                                                                                                                                                                                                                                                                                                                                                                                                                                                                                                                                                                                                                                                                            |              |
|------------------|----|----------------------------------------------|--------------------------------------------------------------------------------------------------------------------------------------------------------------------------------------------------------------------------------------------------------------------------------------------------------------------------------------------------------------------------------------------------------------------------------------------------------------------------------------------------------------------------------------------------------------------------------------------------------------------------------------------------------------------------------------------------------------------------------------------------------------------------------------------------------------------------------------------------------------------------------------------------------------------------------------------------------------------------------------------------------------------------------------------------------------------------------------------------------------------------------------------------------------------------------------------------------------------------------------------------------------------------------------------------------------------------------------------------------------------------------------------------------------------------------------------------------------------------------------------------------------------------------------------------------------------------------------------------------------------------------------------------------------------------------------------------------------------------------------------------------------------------------------------------------------------------------------------------------------------------------------------------------------------------------------------------------------------------------------------------------------------------------------------------------------------------------------------------------------------------------|--------------|
|                  |    | MORE NEW MEMBERS                             | MALE                                                                                                                                                                                                                                                                                                                                                                                                                                                                                                                                                                                                                                                                                                                                                                                                                                                                                                                                                                                                                                                                                                                                                                                                                                                                                                                                                                                                                                                                                                                                                                                                                                                                                                                                                                                                                                                                                                                                                                                                                                                                                                                           | 955 (60.48%) |
|                  |    |                                              | FEMALE                                                                                                                                                                                                                                                                                                                                                                                                                                                                                                                                                                                                                                                                                                                                                                                                                                                                                                                                                                                                                                                                                                                                                                                                                                                                                                                                                                                                                                                                                                                                                                                                                                                                                                                                                                                                                                                                                                                                                                                                                                                                                                                         | 624 (39.52%) |
| DROPPED MEMBERS  |    |                                              | NON BINARY                                                                                                                                                                                                                                                                                                                                                                                                                                                                                                                                                                                                                                                                                                                                                                                                                                                                                                                                                                                                                                                                                                                                                                                                                                                                                                                                                                                                                                                                                                                                                                                                                                                                                                                                                                                                                                                                                                                                                                                                                                                                                                                     | 0 (0.00%)    |
| BROTT ED WEWDERG |    |                                              | PREFER NOT TO ANSWER                                                                                                                                                                                                                                                                                                                                                                                                                                                                                                                                                                                                                                                                                                                                                                                                                                                                                                                                                                                                                                                                                                                                                                                                                                                                                                                                                                                                                                                                                                                                                                                                                                                                                                                                                                                                                                                                                                                                                                                                                                                                                                           | 0 (0.00%)    |
| DECEASED         | 3  |                                              | The little for the first terms of the first terms o | 0 (0.0070)   |
| CLUB CANCELLED   | 0  | CLICK HERE FOR CUMULATIVE                    | TOTAL FAMILY UNIT MEMBERS 311                                                                                                                                                                                                                                                                                                                                                                                                                                                                                                                                                                                                                                                                                                                                                                                                                                                                                                                                                                                                                                                                                                                                                                                                                                                                                                                                                                                                                                                                                                                                                                                                                                                                                                                                                                                                                                                                                                                                                                                                                                                                                                  |              |
| OTHER            | 28 | MEMBERSHIP DATA                              |                                                                                                                                                                                                                                                                                                                                                                                                                                                                                                                                                                                                                                                                                                                                                                                                                                                                                                                                                                                                                                                                                                                                                                                                                                                                                                                                                                                                                                                                                                                                                                                                                                                                                                                                                                                                                                                                                                                                                                                                                                                                                                                                |              |
| TOTAL            | 31 |                                              | FAMILY MEMBERS PAYING HAI                                                                                                                                                                                                                                                                                                                                                                                                                                                                                                                                                                                                                                                                                                                                                                                                                                                                                                                                                                                                                                                                                                                                                                                                                                                                                                                                                                                                                                                                                                                                                                                                                                                                                                                                                                                                                                                                                                                                                                                                                                                                                                      | LF DUES 159  |
|                  |    |                                              |                                                                                                                                                                                                                                                                                                                                                                                                                                                                                                                                                                                                                                                                                                                                                                                                                                                                                                                                                                                                                                                                                                                                                                                                                                                                                                                                                                                                                                                                                                                                                                                                                                                                                                                                                                                                                                                                                                                                                                                                                                                                                                                                |              |