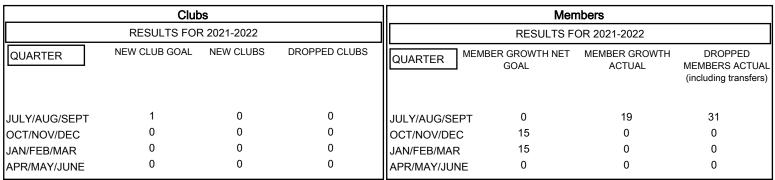

## GOALS AND ACTUAL NEW CLUBS CUMULATIVE

## GOALS AND ACTUAL MEMBERS CUMULATIVE

| DROPPED CLUBS: 0 |    | 6 CLUBS OF 56 ADDED 1 OR<br>MORE NEW MEMBERS | GENDER DISTRIBUTION                                                                                                                                                                                                                                                                                                                                                                                                                                                                                                                                                                                                                                                                                                                                                                                                                                                                                                                                                                                                                                                                                                                                                                                                                                                                                                                                                                                                                                                                                                                                                                                                                                                                                                                                                                                                                                                                                                                                                                                                                                                                                                            |              |
|------------------|----|----------------------------------------------|--------------------------------------------------------------------------------------------------------------------------------------------------------------------------------------------------------------------------------------------------------------------------------------------------------------------------------------------------------------------------------------------------------------------------------------------------------------------------------------------------------------------------------------------------------------------------------------------------------------------------------------------------------------------------------------------------------------------------------------------------------------------------------------------------------------------------------------------------------------------------------------------------------------------------------------------------------------------------------------------------------------------------------------------------------------------------------------------------------------------------------------------------------------------------------------------------------------------------------------------------------------------------------------------------------------------------------------------------------------------------------------------------------------------------------------------------------------------------------------------------------------------------------------------------------------------------------------------------------------------------------------------------------------------------------------------------------------------------------------------------------------------------------------------------------------------------------------------------------------------------------------------------------------------------------------------------------------------------------------------------------------------------------------------------------------------------------------------------------------------------------|--------------|
|                  |    | MORE NEW MEMBERS                             | MALE                                                                                                                                                                                                                                                                                                                                                                                                                                                                                                                                                                                                                                                                                                                                                                                                                                                                                                                                                                                                                                                                                                                                                                                                                                                                                                                                                                                                                                                                                                                                                                                                                                                                                                                                                                                                                                                                                                                                                                                                                                                                                                                           | 955 (60.48%) |
|                  |    |                                              | FEMALE                                                                                                                                                                                                                                                                                                                                                                                                                                                                                                                                                                                                                                                                                                                                                                                                                                                                                                                                                                                                                                                                                                                                                                                                                                                                                                                                                                                                                                                                                                                                                                                                                                                                                                                                                                                                                                                                                                                                                                                                                                                                                                                         | 624 (39.52%) |
| DROPPED MEMBERS  |    |                                              | NON BINARY                                                                                                                                                                                                                                                                                                                                                                                                                                                                                                                                                                                                                                                                                                                                                                                                                                                                                                                                                                                                                                                                                                                                                                                                                                                                                                                                                                                                                                                                                                                                                                                                                                                                                                                                                                                                                                                                                                                                                                                                                                                                                                                     | 0 (0.00%)    |
| BROTT ED WEWDERG |    |                                              | PREFER NOT TO ANSWER                                                                                                                                                                                                                                                                                                                                                                                                                                                                                                                                                                                                                                                                                                                                                                                                                                                                                                                                                                                                                                                                                                                                                                                                                                                                                                                                                                                                                                                                                                                                                                                                                                                                                                                                                                                                                                                                                                                                                                                                                                                                                                           | 0 (0.00%)    |
| DECEASED         | 3  |                                              | The little for the first terms of the first terms o | 0 (0.0070)   |
| CLUB CANCELLED   | 0  | CLICK HERE FOR CUMULATIVE                    | TOTAL FAMILY UNIT MEMBERS 311                                                                                                                                                                                                                                                                                                                                                                                                                                                                                                                                                                                                                                                                                                                                                                                                                                                                                                                                                                                                                                                                                                                                                                                                                                                                                                                                                                                                                                                                                                                                                                                                                                                                                                                                                                                                                                                                                                                                                                                                                                                                                                  |              |
| OTHER            | 28 | MEMBERSHIP DATA                              |                                                                                                                                                                                                                                                                                                                                                                                                                                                                                                                                                                                                                                                                                                                                                                                                                                                                                                                                                                                                                                                                                                                                                                                                                                                                                                                                                                                                                                                                                                                                                                                                                                                                                                                                                                                                                                                                                                                                                                                                                                                                                                                                |              |
| TOTAL            | 31 |                                              | FAMILY MEMBERS PAYING HAI                                                                                                                                                                                                                                                                                                                                                                                                                                                                                                                                                                                                                                                                                                                                                                                                                                                                                                                                                                                                                                                                                                                                                                                                                                                                                                                                                                                                                                                                                                                                                                                                                                                                                                                                                                                                                                                                                                                                                                                                                                                                                                      | LF DUES 159  |
|                  |    |                                              |                                                                                                                                                                                                                                                                                                                                                                                                                                                                                                                                                                                                                                                                                                                                                                                                                                                                                                                                                                                                                                                                                                                                                                                                                                                                                                                                                                                                                                                                                                                                                                                                                                                                                                                                                                                                                                                                                                                                                                                                                                                                                                                                |              |